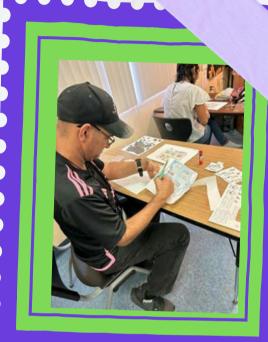

# DISABLED ARTS FOUNDATION

#### Extra Extra

Thank you Disabled Artists
Foundation, Inc for the
amazing activity! We worked
on our fine motor skills
while creating unique
landscapes!