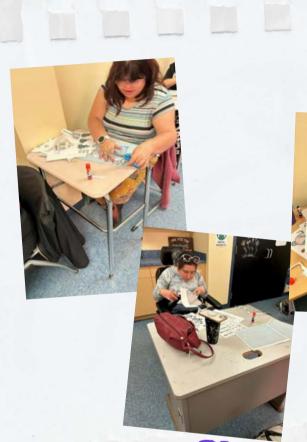

# DISABLED ARTS FOUNDATION

#### Extra Extra

Thank you Disabled Artists
Foundation, Inc for the
amazing activity! We worked
on our fine motor skills
while creating unique
landscapes!