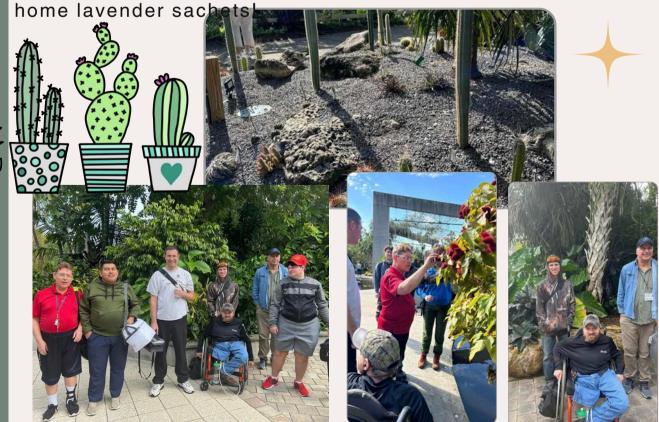

Thank you <u>Naples Botanical Garden</u> for hosting our gardening club, The Green Thumbs! During the guided tour, we learned that the garden has several themed gardens. We were able to touch the Achiote seed, a red spiky seed, which was actually soft! We learned that many things we eat or use are made from this achiote seed, such as cheese and lipstick! We were able to enjoy the calming sounds of their waterfalls and wind chimes throughout the garden. After the tour, we were created and took