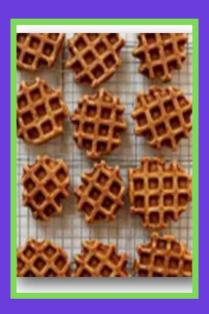

# Pathways Treat

Let us know if you cook them this recipe
Share pictures
Enjoy!

#### VANILLA BEAN SWEET POTATO WAFFLES

- 2 small sweet potatoes, roasted and cooled
- 11/2 cups all-purpose flour
- 2 teaspoons baking powder
- 1/2 teaspoon baking soda
- 1/2 teaspoon salt
- 2 teaspoons pumpkin pie spice
- 1/2 teaspoon ground cinnamor
- 1/4 teaspoon freshly grated nutmeg
- 2 tablespoons packed brown sugar
- 1/2 vanilla bean, split and seeds scraped (or 2 teaspoons pure vanilla extract
- 2 large eggs
- 5 tablespoons unsalted butter, melted
- 1/4 cup maple syrup
- 11/4 cup buttermilk
- 1. To roast the potatoes, place a rack in the upper third of the oven and preheat oven to 375 degrees F. Wrap whole, unpeeled sweet potatoes in foil, place on a rimmed baking sheet and allow to bake until a fork—inserted in the potato meets no resistance.
- Depending on the size of your potatoes, this could take 30 minutes or so. Remove from the oven and allow to rest until cool enough to handle. Peel the potatoes, discard the peel, and mash well with a fork. Measure 1 cup of potatoes for the waffles.
- 2. In a medium bowl, whisk together flour, baking powder, baking soda, salt, and spices. Set aside.
- 3. In another medium bowl combine brown sugar and vanilla beans. Use your fingers to rub the two together, infusing the brown sugar with vanilla. If you're using vanilla extract, add vanilla to the eggs and sugar after they're beaten together.
- 4. Whisk in the eggs until well combined. (Add the vanilla extract here, if using.) Whisk in the melted butter, maple syrup, and buttermilk. Stir to combine.
- 5. Add the wet ingredients all at once to the dry ingredients. Stir well to combine thoroughly. Allow to rest while the waffle iron heats.
- 6. Spray waffle iron if it isn't already nonstick. Add waffle batter and cook according to your specific waffle iron.
- 7. Serve warm with pure maple syrup. These waffles also freeze very well once baked.