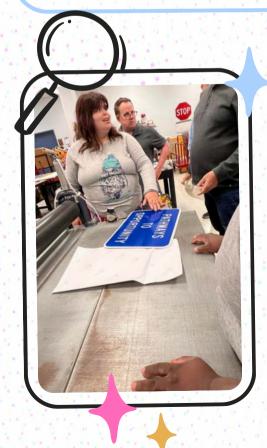

# Department of Transportation Visit

# STOP

Thank you Lee County D.O.T. And Mike Padgett for having us out for the field trip to learn all about lights and signs. Thank you for our new sign that will proudly display in our lobby! We can't wait to go back!