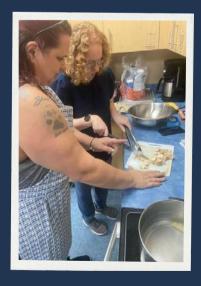

### Pathways Chefs

Melissa Genovese thank you for showing us how to prepare your renowned Chicken Alfredo. We enjoyed it and look forward to your return! We have full stomachs and happy heart!

Also, thank you Alex Damerell for the yummy Texas Roadhouse rolls!